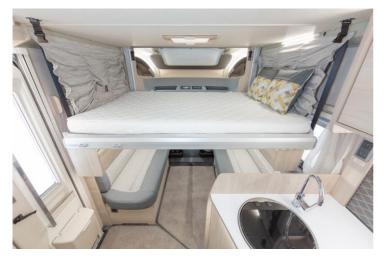

The electric lowering double bed is quick, easy and comfortable. It can be lowered fully or half- way allowing the Dinette below to convert into another double or remain as a dining area.

Floorplan shown is with bench seats