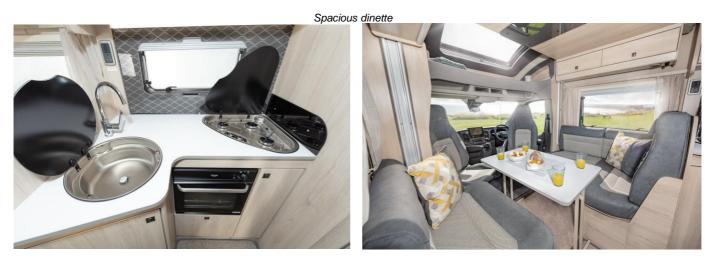

There are 4 seatbelts as standard with a spacious lounge, L shaped kitchen, with 3 burner hob, Grill/oven, fridge/freezer, spacious end washroom with shower and cassette toilet, wardrobe with external access, the F-Line models feature the new Whale Heat Air space and Expanse water heating, featuring the easy-to-use Heat Control panel.