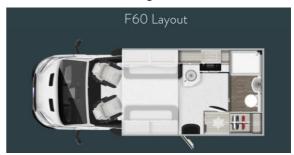

The electric lowering double bed is quick, easy and comfortable. It can be lowered fully or half- way allowing the Dinette below to convert into another double or remain as a dining area.

Floorplan shown is with bench seats

There are 4 seatbelts as standard with a spacious lounge, L shaped kitchen, with 3 burner hob, Grill/oven, fridge/freezer, spacious end washroom with shower and cassette toilet, wardrobe with external access, the F-Line models feature the new Whale Heat Air space and Expanse water heating, featuring the easy-to-use Heat Control panel.